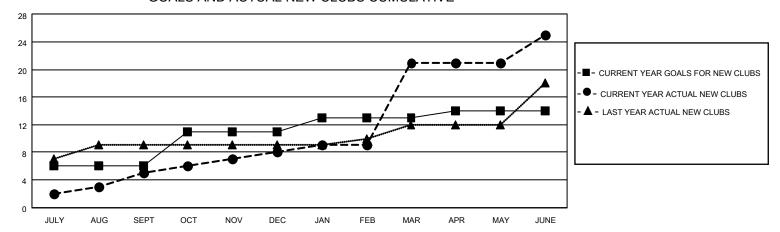

## GOALS AND ACTUAL NEW CLUBS CUMULATIVE

## MONTHLY MEMBERSHIP PROGRESS REPORT

LOCATION INDIA District 3233E1 Results as of: 6/30/2022

| Clubs RESULTS FOR 2021-2022 |   |    |    | Members RESULTS FOR 2021-2022 |     |     |     |
|-----------------------------|---|----|----|-------------------------------|-----|-----|-----|
|                             |   |    |    |                               |     |     |     |
| JULY/AUG/SEPT               | 6 | 5  | 3  | JULY/AUG/SEPT                 | 200 | 363 | 219 |
| OCT/NOV/DEC                 | 5 | 3  | 10 | OCT/NOV/DEC                   | 200 | 353 | 323 |
| JAN/FEB/MAR                 | 2 | 13 | 1  | JAN/FEB/MAR                   | 100 | 700 | 136 |
| APR/MAY/JUNE                | 1 | 4  | 2  | APR/MAY/JUNE                  | 75  | 451 | 935 |