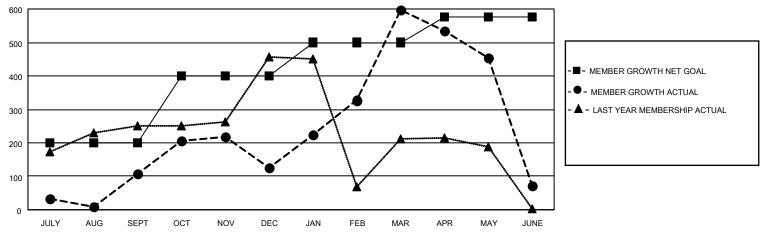

## GOALS AND ACTUAL MEMBERS CUMULATIVE

| DROPPED CLUBS: 16 |       | 148 CLUBS OF 208 ADDED 1 OR<br>MORE NEW MEMBERS | GENDER DISTRIBUTION             |                                  |  |
|-------------------|-------|-------------------------------------------------|---------------------------------|----------------------------------|--|
|                   |       | NORE NEW MEMBERS                                | MALE<br>FEMALE                  | 3,887 (69.34%)<br>1,718 (30.65%) |  |
| DROPPED MEMBERS   |       |                                                 | NON BINARY PREFER NOT TO ANSWER | 0 (0.00%)<br>1 (0.02%)           |  |
| DECEASED          | 22    |                                                 | THE ENTION TO ANSWER            | 1 (0.0270)                       |  |
| CLUB CANCELLED    | 411   | CLICK HERE FOR CUMULATIVE                       | TOTAL FAMILY UNIT MEMBERS       | 2,627                            |  |
| OTHER             | 1,180 | MEMBERSHIP DATA                                 |                                 |                                  |  |
| TOTAL             | 1,613 |                                                 | FAMILY MEMBERS PAYING HAI       | F DUES 1,504                     |  |

## MONTHLY MEMBERSHIP PROGRESS REPORT

LOCATION INDIA District 3233E1 Results as of: 6/30/2022

| Clubs RESULTS FOR 2021-2022 |   |    |    | Members RESULTS FOR 2021-2022 |     |     |     |
|-----------------------------|---|----|----|-------------------------------|-----|-----|-----|
|                             |   |    |    |                               |     |     |     |
| JULY/AUG/SEPT               | 6 | 5  | 3  | JULY/AUG/SEPT                 | 200 | 363 | 219 |
| OCT/NOV/DEC                 | 5 | 3  | 10 | OCT/NOV/DEC                   | 200 | 353 | 323 |
| JAN/FEB/MAR                 | 2 | 13 | 1  | JAN/FEB/MAR                   | 100 | 700 | 136 |
| APR/MAY/JUNE                | 1 | 4  | 2  | APR/MAY/JUNE                  | 75  | 451 | 935 |